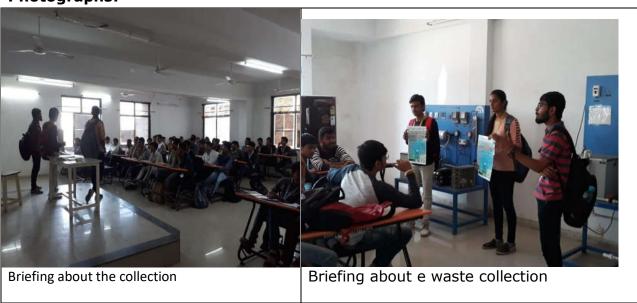

**Objective**: To motivate the students to discard Electronic Waste properly by running a campaign in campus along with coordination of CEE (Centre Of Environment Education).

**Expert or Guest Profile (In Detail): NA** 

No. of Participants: 30 students and 2 faculties

**Outcome:** The outcome of this e-waste collection drive was that the students were sensitized about the ill effects of electronic waste if not discarded properly.

## **Photographs:**

Note: Photos with Caption