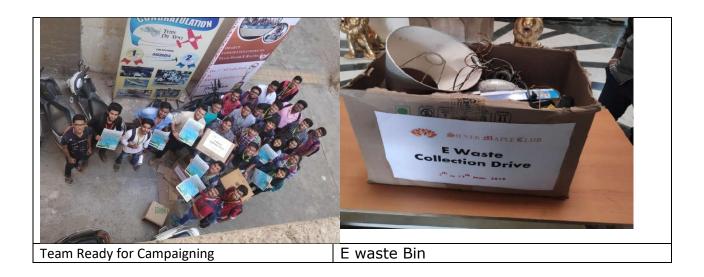

**Objective**: To motivate the students to discard Electronic Waste properly by running a campaign in campus along with coordination of CEE (Centre Of Environment Education).

**Expert or Guest Profile (In Detail): NA** 

No. of Participants: 30 students and 2 faculties

**Outcome:** The outcome of this e-waste collection drive was that the students were sensitized about the ill effects of electronic waste if not discarded properly.

## **Photographs:**

Note: Photos with Caption